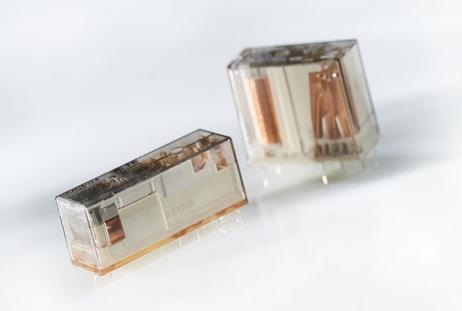

SCHRACK
SR4DM

Part Number: 4-1415053-1 Product Code: SR4M4024

SR6DM

Part Number: 6-1415027-1 Product Code: SR6D4024 SCHRACK SR6B

SR6 A/B/C/V Part Number: 1393260-7

**Product Code:** SR6B4024

**SR6 A/B/C/V Part Number:**5-1415539-2