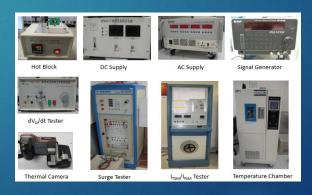

# WeEn Nanchang Reliability & Failure Analysis Laboratory

• In Sep 2018, WeEn opened its new, in-house, reliability and failure analysis laboratory in Nanchang, Jiangxi Province, which is the largest scale & most advanced LAB in central China. And it can conduct the tests on Power Diodes, Thyristors, HVT and any other discrete device.