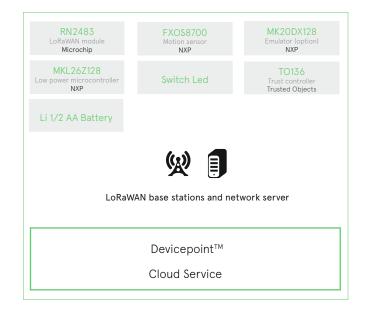

### **SK002 - INDUSTRIAL STARTER KIT**

Industrial Gateway with Energy Harvesting Environmental Sensor

## LORAWAN SMART SENSOR

The LoRaWAN Smart sensor, together with local sensors, is managed by an NXP Cortex-MO microcontroller. Whether a private or public LoRaWAN network is being used, Avnet Silica can support the integration between the network server and a cloud service such as Devicepoint.