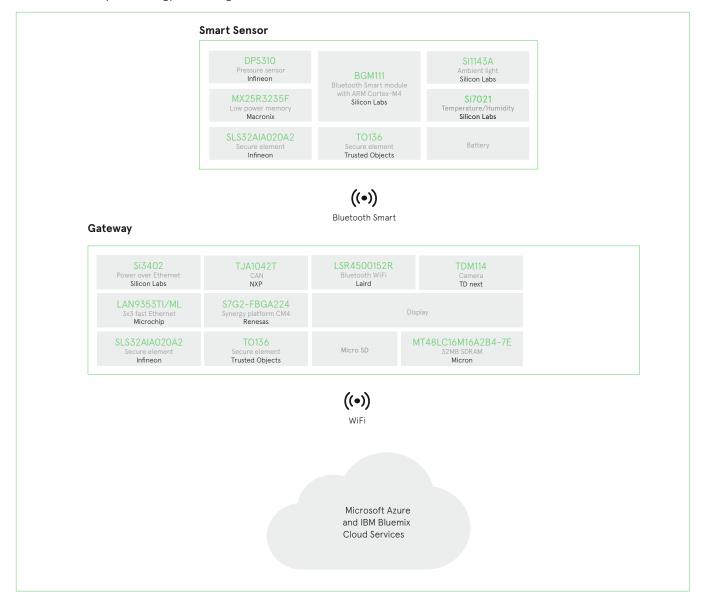

# Visible Things™ – The Edge to Enterprise IoT Platform

Avnet Silica introduces the Visible Things Development Kit for Industrial IoT Applications. Visible Things simplifies the complexity of secure, edge to enterprise IoT technology.

### **SK002 - INDUSTRIAL STARTER KIT**

Industrial Gateway with Energy Harvesting Environmental Sensor

Visible Things simplifies the complexity of secure edge to enterprise IoT technology. It delivers a complete evaluation and reference platform to connect smart devices right through to the cloud and enterprise software. Avnet supports a broad and growing range of sensors, connectivity, gateway and security technologies, together with cloud, analytics, mobile and enterprise integration services. We regularly add new features, provide updates and deliver training on our Visible Things platform.