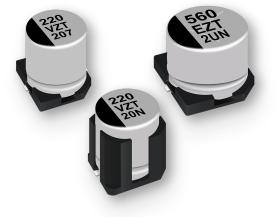

### **ZTU Series**

Capacitors for highest capacitance and highest ripple current in market

Hybrid capacitor's ZTU Series is a further step in miniaturization of components, e.g. for Ø10xL10.2mm to Ø8xL10.2mm the ripple current performance compared to ZC series has increased by 75% to 100%. ZTU offers a high endurance rating of 125°C 4000h & 135°C4000h and high ripple current values of up to 3,5A@125°C with improved ESR performance. The high ripple current characteristics in miniaturized body can contribute to reduce the number of required capacitors on the PCB. Adoption of ZTU series in DC/DC converter applications decreases the PCB area up to 50% when compared to ZC series. Being AEC-Q200 compliant ZTU series ensures optimal guality and reliability.

#### **Key Features**

- Rated Voltage of 25 ~ 35VDC
- Endurance rating with double spec of 125°C 4000h and 135°C 4000h
- AEC-Q200 compliant
- Higher Ripple current up to 3,5A
- Capacitance 220µF ~ 560µF
- ESR best in class
- Super low leakage current
- 30G Vibration Proof parts available