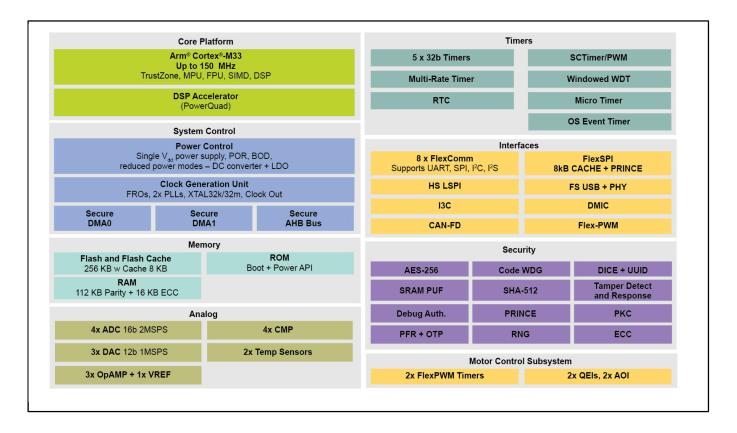

## LPC553x/55S3x Block Diagram Block Diagram

View additional information for LPC553x/S3x: Advanced Analog Arm®Cortex®-M33-Based MCU Family.

Note: The information on this document is subject to change without notice.