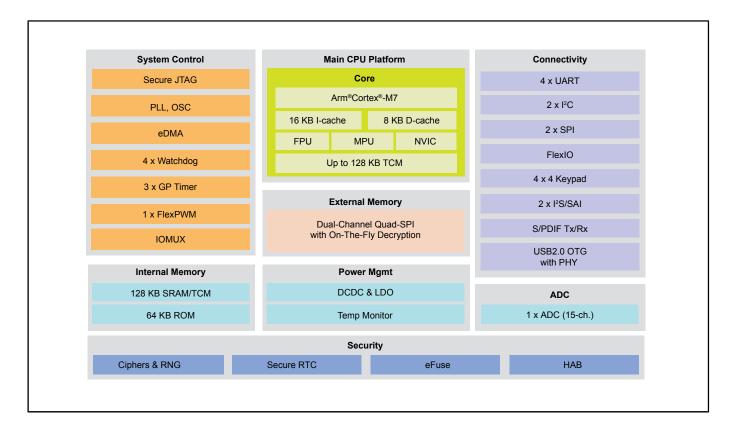

## i.MX RT1010 Crossover MCU Block Diagram

View additional information for i.MX RT1010 Crossover MCU with Arm® Cortex®-M7 Core.

Note: The information on this document is subject to change without notice.