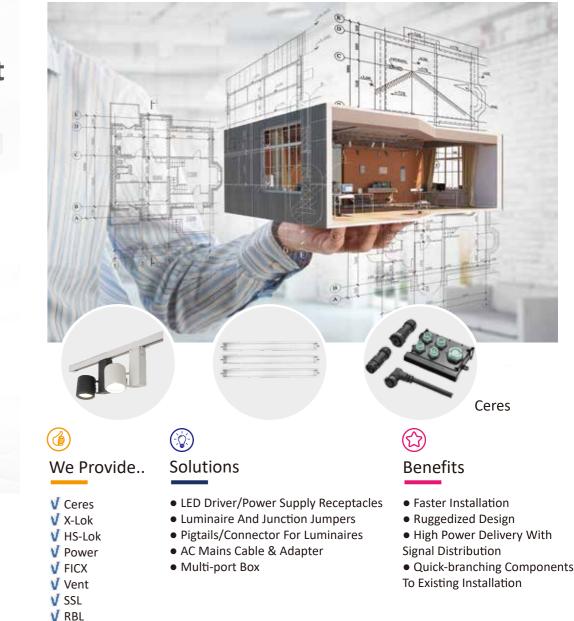

# Prefab building

Modulization of components for quick assembly on site and scalable design, ALTW FLASHMATE system enables this limitless possibility of combinations.