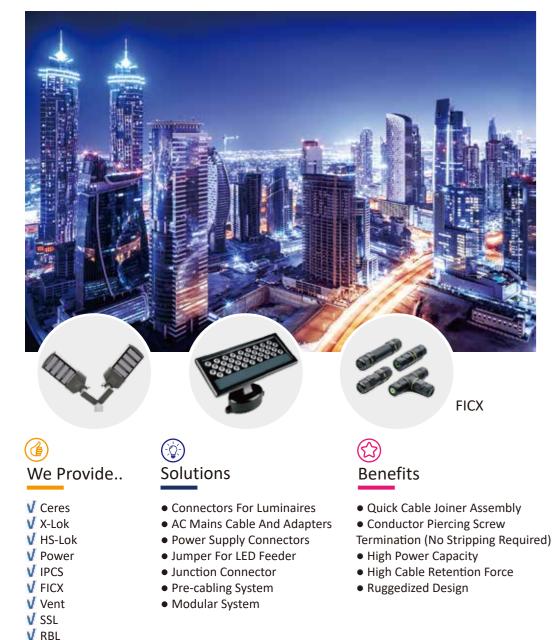

# Architectural & Smart City

ALTW enables the connectivity of lighting and control matrix through power, signal and hybrid connectors that are capable of high power with highspeed signal transmission capability for the harsh environment.